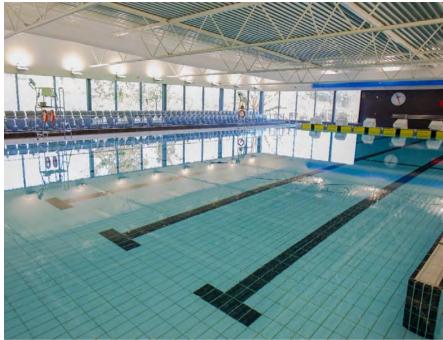

## THE PROJECT

Leybourne Urwin Ltd were appointed by contractor Metnor Construction Ltd to carry out the full MEP design and installation at the new Alton Leisure Centre & Spa in Hampshire. The project included a 25m swimming pool, learner pool, squash courts, 6 court sports hall, gym, spinning studios wet and dry changing areas, café, clip & climb, soft play and a full spa facility including sauna, spa and treatment rooms.