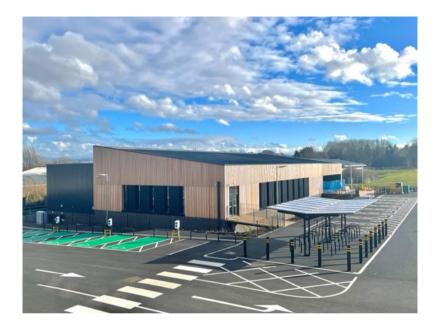

# THE PROJECT

Leybourne Urwin Ltd were appointed on a design & build basis to supply & install the Mechanical. Electrical & Prumbing services installation for this new BREEAM OUTSTANDING 25m swimming pool plus associated health Suite leisure centre & in addition to carry out the MEP services refurbishment of the existing two storey dry side facility which included a fitness suite, dence studios, spont hall, external chang facilities and a customer service point, all serviced by bespoke modern wet & dry changing facilities. The new build swimming pool also provides the users with a breakout space to further enhance the experience through a large, glazed viewing platform.