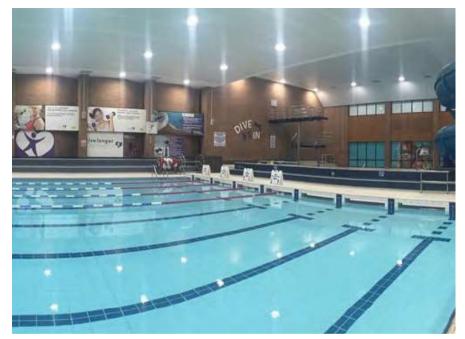

## THE PROJECT

The project involved the installation of new replacement M & E services and plant located in the back of house plant rooms associated with the refurbishment of the main pool hall, diving pool, training pool, children's pool and changing village. These works consisted of 2no major boiler plants, 16no AHU ventilation plants, 18no circulating pumps, 3no CWS tanks, boosted water systems, BMS, 4no pool hall lighting and PA systems.