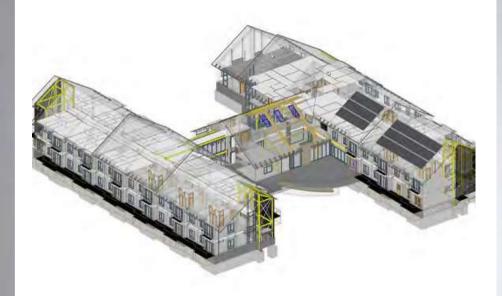

## THE PROJECT

We were employed through a competitive tendering process for the mechanical services to a new build sheltered housing scheme in Lanchester. The scheme consisted of 34 two bedroom apartments, GP practice, café and general community facility. Various mechanical solutions were utilised including under floor heating to the flats and communal areas, air source heat pumps and general ventilation to all areas.