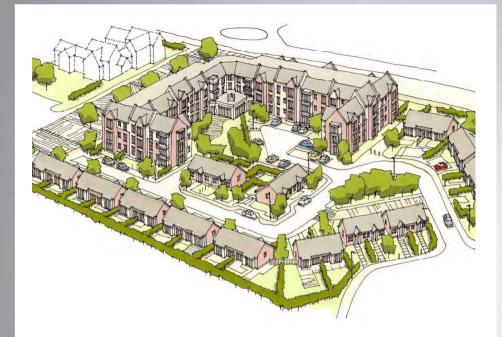

## THE PROJECT

The project consists of a 64no bed apartment block; each self-contained apartment is equipped with a private bedroom, wet room, living space and kitchen. The facility is also equipped with a centralised main kitchen, dining area, separate communal areas and 4no private retail spaces. The building incorporates the use of renewable technologies. At and around the perimeter of the apartment block, 26no semi-detached DDA compliant bungalows were also constructed.