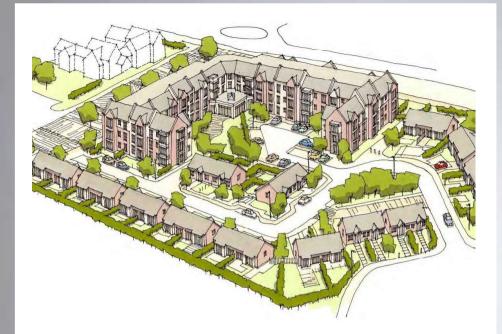

## THE PROJECT

The project consists of a 64no bed apartment block; each self-contained apartment is equipped with a private bedroom, wet room, living space and kitchen. The facility is also equipped with a centralised main kitchen, dining area, separate communal areas and 4no private retail spaces. The building incorporates the use of renewable technologies. At and around the perimeter of the apartment block, 26no semi-detached DDA compliant bungalows were also constructed.